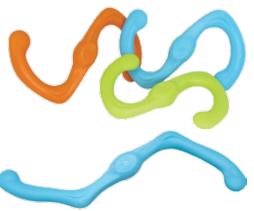

## **ZOGOFLEX Bümi Fetch / Tug Toy**

Bümi® is a recyclable floating Zogoflex dog toy for fetch, Handcrafted in the U.S.A., Certified Safe and Guaranteed to Last. Bümi is designed for fetch or tug-of-war. Flexes to 2X its length and is a easy to grab "S" Shape. Made with buoyant Zogoflex material, Bümi is guaranteed to go the distance. Available in 2 sizes and 3 colors.

|              | Small (8") | Large (10° |
|--------------|------------|------------|
|              | \$18.95    | \$24.95    |
| Aqua Blue    | 129065     | 129068     |
| Granny Smith | 129066     | 129069     |
| Tangerine    | 129067     | 129070     |