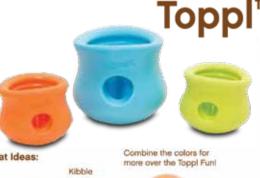

# **ZOGOFLEX Toppl Treat Toy**

Toppl is a durable treat dispensing, puzzle toy you load with a dog's favorite kibble or treat. And if Toppl gets untidy, simply toss it in the dishwasher! Toppl contains soft, rounded teath inside while the contoured cavity holds treats in place until your dog nuges and nuzzles them out. Soft and rounded, Toppl wobbles and tips but won't dent and scratch furniture. As with all the Zogoflex toys, Toppl is BPA-free, Phthalate-free, FDA compliant and guaranteed tough. Available in 2 sizes and 3 colors.

|              | Small<br>\$20.95 | Large<br>\$28.95 |
|--------------|------------------|------------------|
| Aqua Blue    | 129083           | 129086           |
| Granny Smith | 129084           | 129087           |
| Tangerine    | 129085           | 129088           |