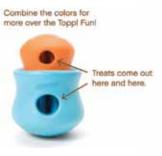

# **ZOGOFLEX Toppl Treat Toy**

Toppl is a durable treat dispensing, puzzle toy you load with a dog's favorite kibble or treat. And if Toppl gets untidy, simply toss it in the dishwasher! Toppl contains soft, rounded teath inside while the contoured cavity holds treats in place until your dog nuges and nuzzles them out. Soft and rounded, Toppl wobbles and tips but won't dent and scratch furniture. As with all the Zogoflex toys, Toppl is BPA-free, Phthalate-free, FDA compliant and guaranteed tough. Available in 2 sizes and 3 colors.