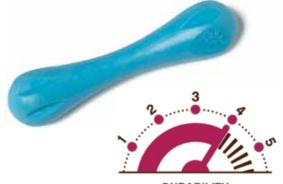

#### **ZOGOFLEX Hurley Dog Bone**

It's a ball. It's a stick. It's a bone. And it's a major bestseller. Dogs love it for gnawing and fetching (especially in water); owners like the easy dishwasher clean-up. Like all of our Zogoflex® dog toys, Hurley® is recyclable, Handcrafted in the U.S.A., Certified Safe and Guaranteed to Last.

Small (6") Large (8.25") \$15.95 \$20.95

Aqua Blue 129051 129055

#### DURABILITY